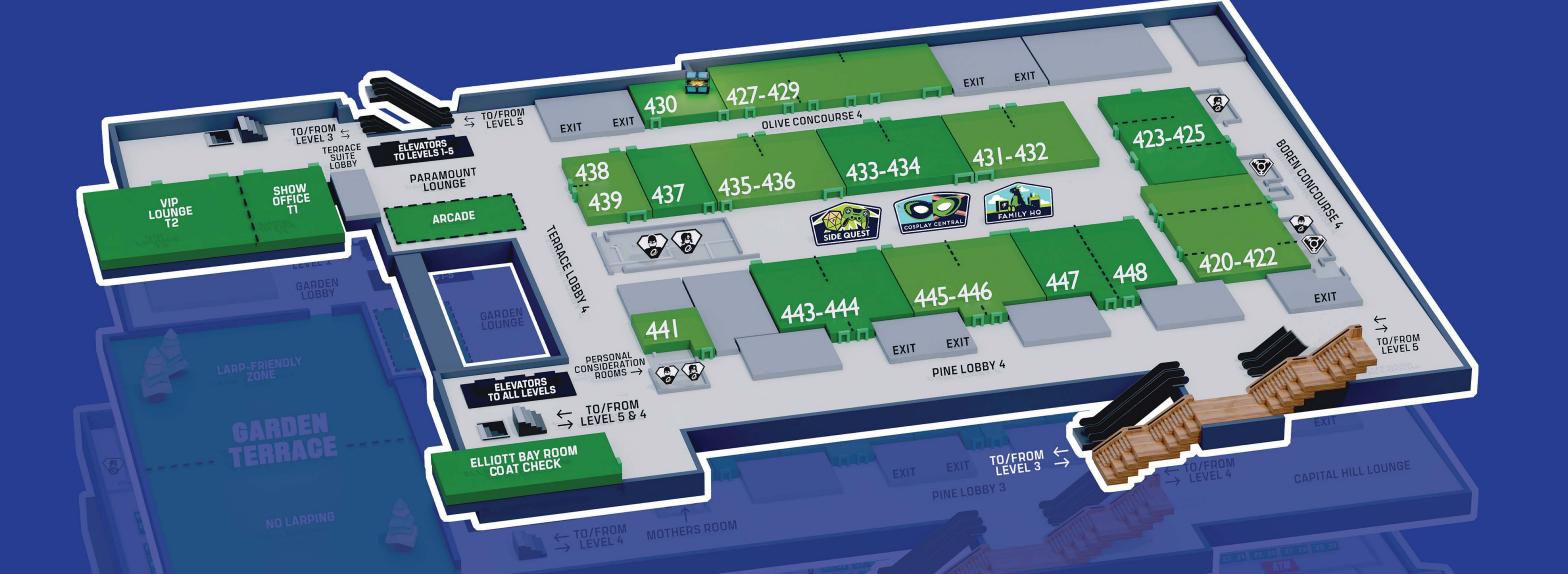

## ECCC SUMMIT LEVEL 4

T1: Show Office
T2: VIP Lounge
Paramount Lounge: Arcade
Elliot Bay Room: Coat Check
Room 420-422: Star Wars Washington
Room 423-425: Family HQ
Room 427-429: Pride Lounge
Presented by Free2Luv

Room 431-432: Miniature Gaming & Playtesting
Room 433-434: MTG & Star Wars Events
Room 435-436: Board Game Demos
& TCG Events
Room 437: Murder Mystery
Room 438-439: TCG & Tournaments

Room 430: Board Game Library

Room 441: Cosplay Prejudging

Room 443-444: Cosplay Repair/
Changing Rooms/Cospitality Lounge
Room 445-446: Cosplay Partners
& Community
Room 447: Cosplay Workshops
Room 448: Interactive Space

**FIRST AID** 