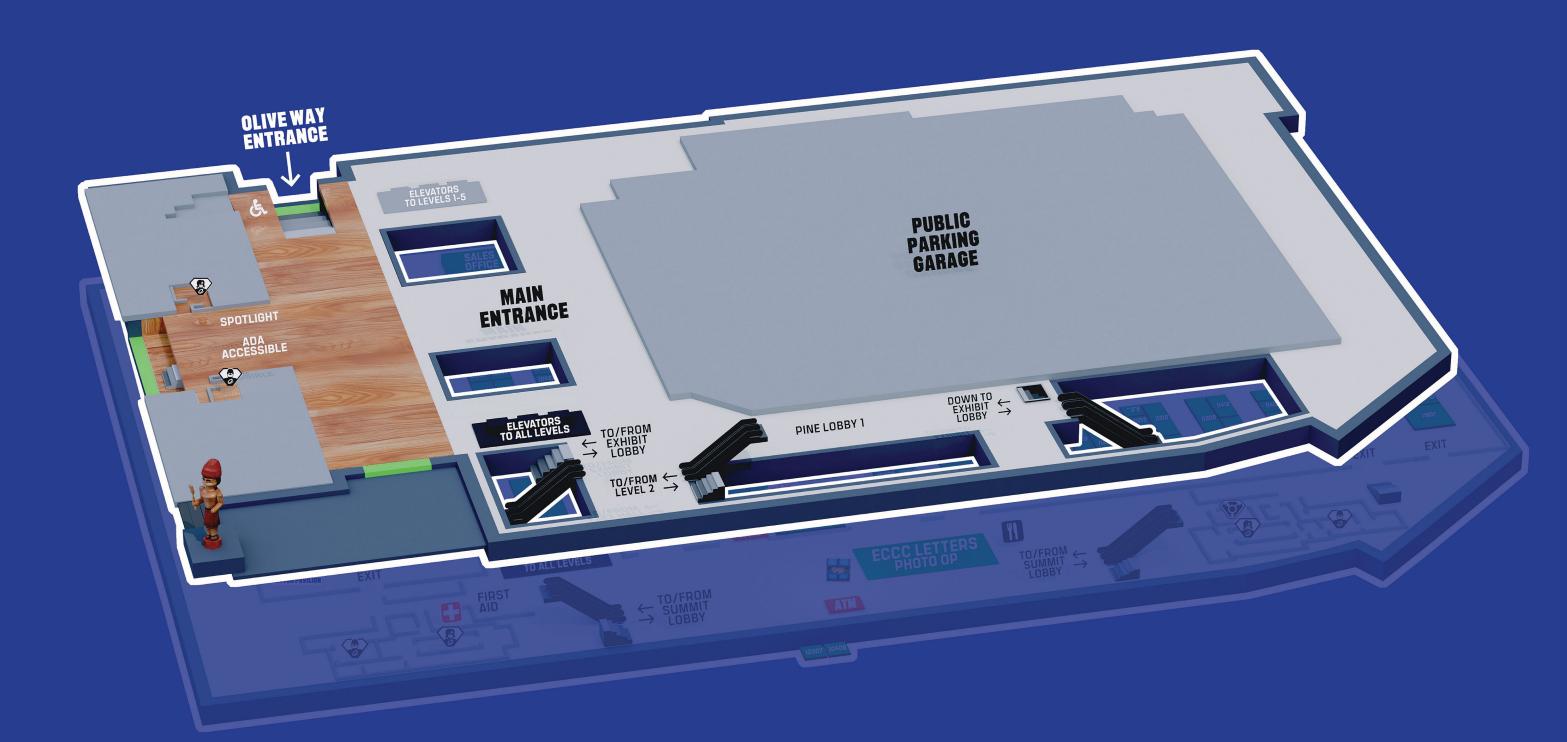

# ECCC OVERVIEW









**QUIET ROOM** 

**ADDITIONAL SEATING** 















**SHOW FLOOR** 

**EXHIBITOR BOOTHS** 

**ECCC SHOW STORE** 

**SHOW STORE PICKUP** 

**ECCC LETTERS** 

**TATTOO PAVILION** 

EXHIBITORS

INFORMATION BOOTH

FOOD!

























ATM ATM LOCATIONS



WOMEN'S RESTROOMS



ALL GENDER RESTROOMS



TREASURE HUNT







**ARTIST ALLEY** 

WRITERS BLOCK

**EVEN MORE EXHIBITOR BOOTHS!** 

KEY







ATM ATM LOCATIONS





**FIRST AID** 











## ECCC SUMMIT LEVEL 3

Garden Terrace: Larping Friendly Zone
Garden Lounge: Larping
Room 320-322: Panel Room
Room 324-325: Quiet Room
Room 326: Sales Office
Room 327-329: Community
& Karaoke Room
Room 330: Manga Lounge

Room 331-332: Ticketed Experiences

Room 333: Press & Pro Lounge
Room 334: Networking Lounge
Room 336: Consulate - General
of Japan Workshops
Room 337-339: Popverse
Superfan Lounge
Room 340: Portfolio Review
Room 341: Portfolio Review
Room 342: Panel Room

Room 343-344: Panel Room Room 348: Panel Room Room 345: Panel Room Room 346: Panel Room Room 347: Panel Room Room 348: Workshops







## ECCC SUMMIT LEVEL 4

T1: Show Office
T2: VIP Loun