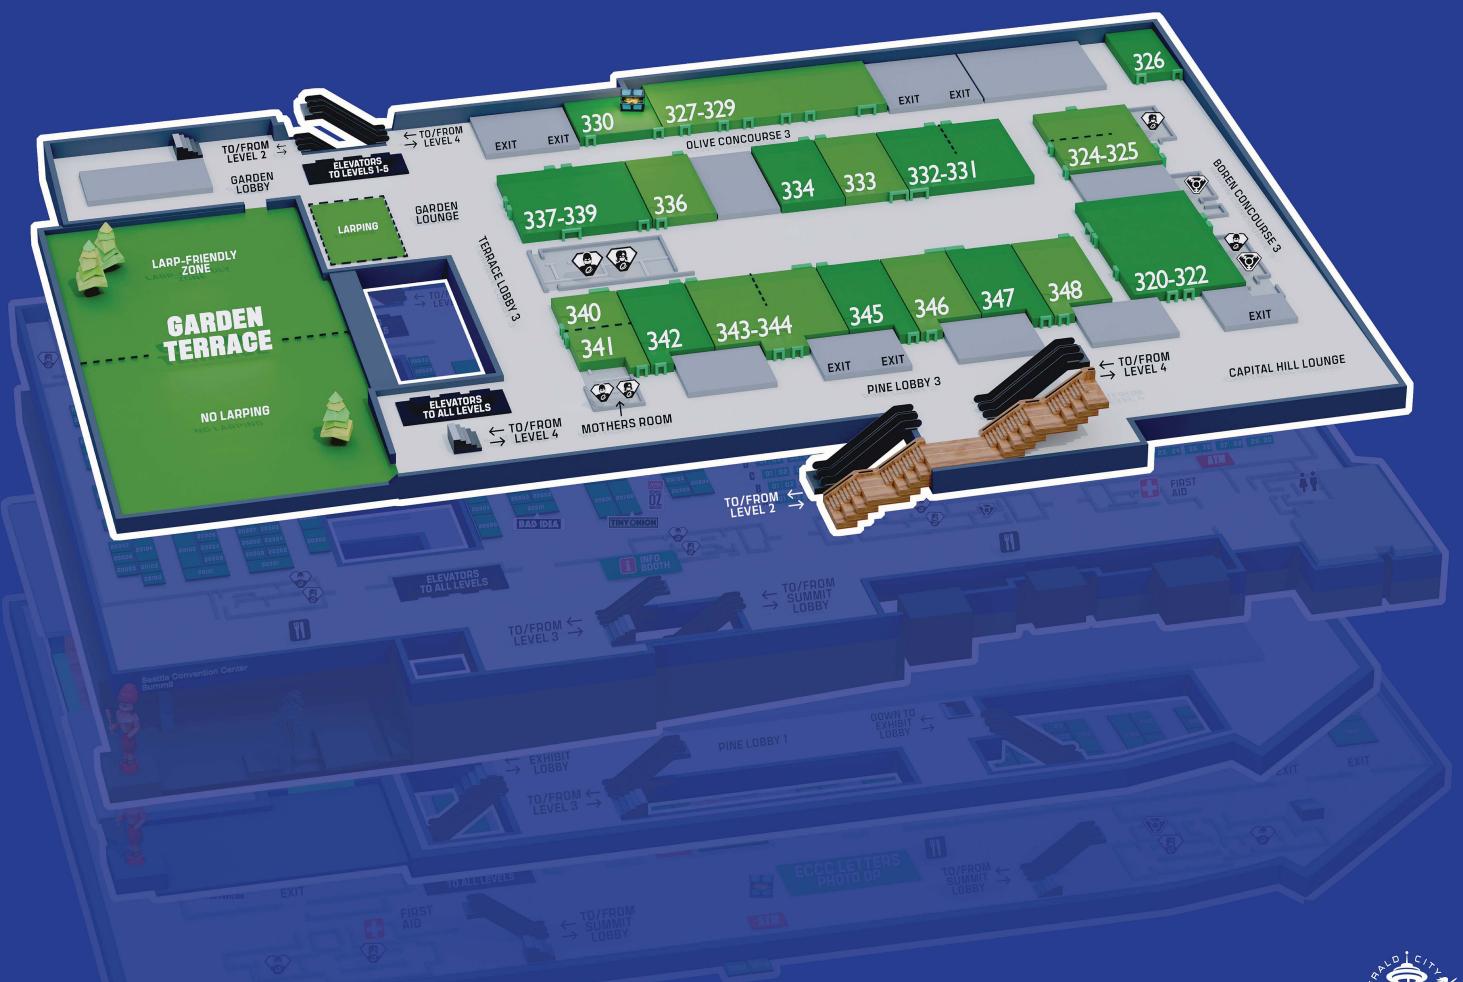

## ECCC SUMMIT LEVEL 3

Garden Terrace: Larping Friendly Zone
Garden Lounge: Larping
Room 320-322: Panel Room
Room 324-325: Quiet Room
Room 326: Sales Office
Room 327-329: Community
& Karaoke Room
Room 330: Manga Lounge

Room 331-332: Ticketed Experiences

Room 333: Press & Pro Lounge
Room 334: Networking Lounge
Room 336: Consulate - General
of Japan Workshops
Room 337-339: Popverse
Superfan Lounge
Room 340: Portfolio Review
Room 341: Portfolio Review
Room 342: Panel Room

Room 343-344: Panel Room Room 348: Panel Room Room 345: Panel Room Room 346: Panel Room Room 347: Panel Room Room 348: Workshops