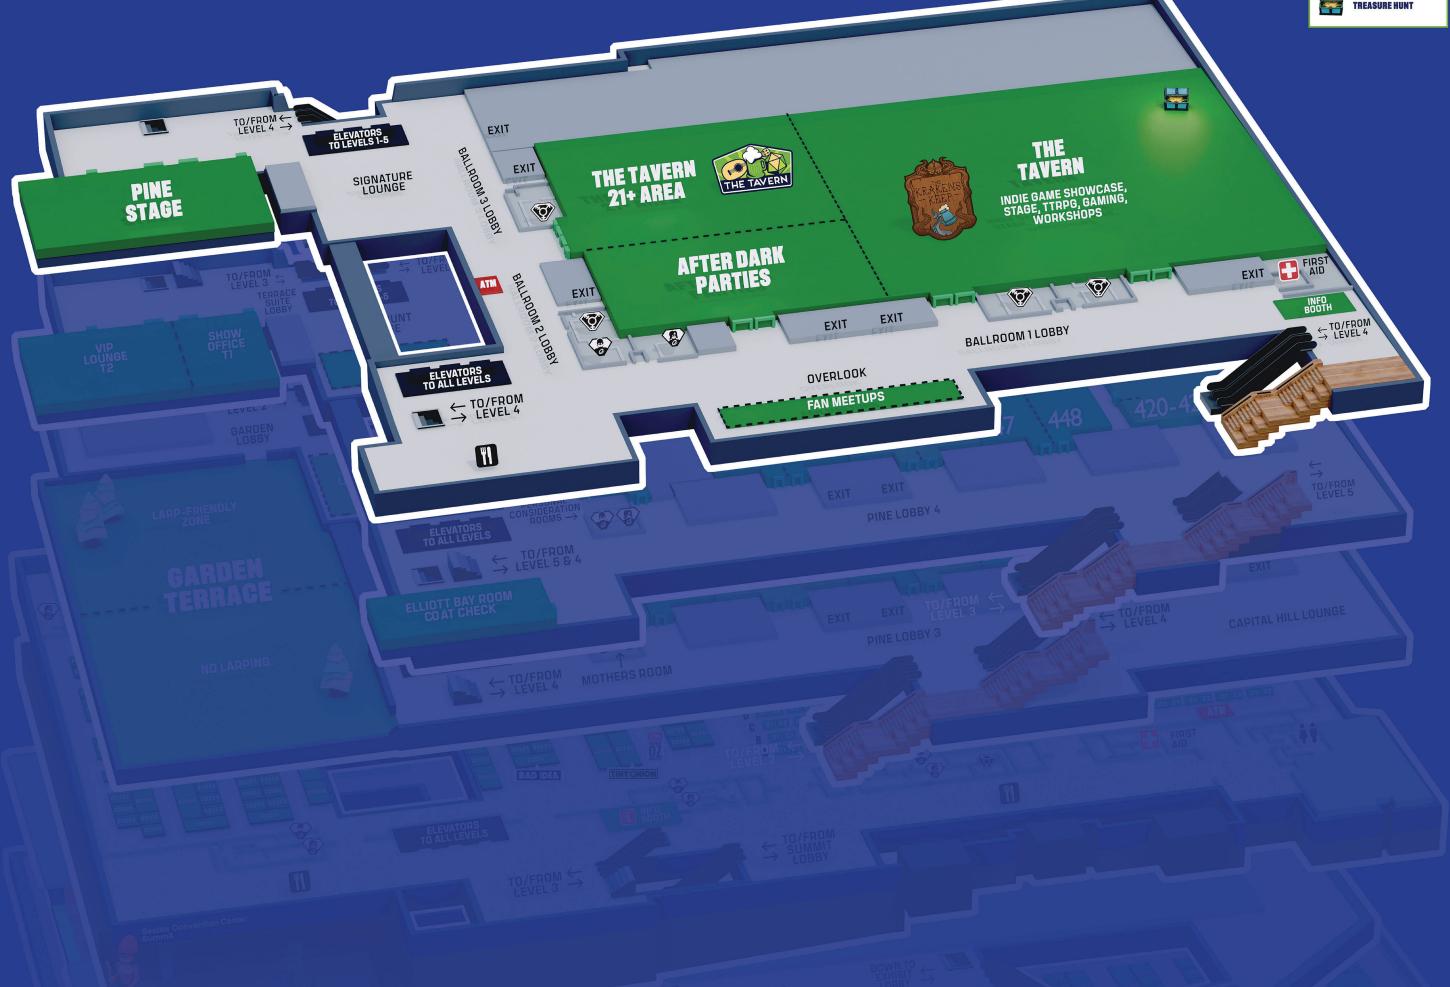

## ECCC SUMMIT LEVEL 5

**PINE STAGE** 

**FAN MEETUPS** 

THE TAVERN

THE TAVERN 21+ AREA

**AFTER DARK PARTIES** 

**FIRST AID** 

ATM ATM LOCATIONS